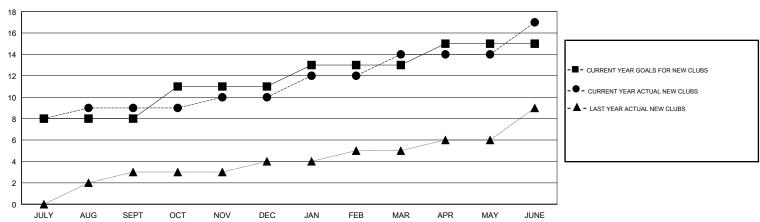

| 0             | JULY/AUG/SEPT         | 200                       | 289                     | 130                                                |
| OCT/NOV/DEC           | 3             | 1         | 4             | OCT/NOV/DEC           | 62                        | 67                      | 96                                                 |
| JAN/FEB/MAR           | 2             | 4         | 1             | JAN/FEB/MAR           | 97                        | 264                     | 70                                                 |
| APR/MAY/JUNE          | 2             | 3         | 0             | APR/MAY/JUNE          | 35                        | 479                     | 267                                                |

#### GOALS AND ACTUAL NEW CLUBS CUMULATIVE



### GOALS AND ACTUAL MEMBERS CUMULATIVE





| DROPPED CLUBS: 5 |     |
|------------------|-----|
| DROPPED MEMBERS  |     |
| DECEASED         | 7   |
| CLUB CANCELLED   | 92  |
| OTHER            | 464 |
| TOTAL            | 563 |

| 77 CLUBS OF 96 ADDED 1 OR MORE |   |
|--------------------------------|---|
| NEW MEMBERS                    |   |
|                                |   |
|                                |   |
|                                | ı |

CLICK HERE FOR CUMULATIVE
MEMBERSHIP DATA

GENDER DISTRIBUTION

MALE 2,464 (76.05%)

FEMALE 776 (23.95%)

Women Percentage Fiscal Year Goal: 32%

TOTAL FAMILY UNIT MEMBERS

FAMILY MEMBERS PAYING HALF DUES

0

0