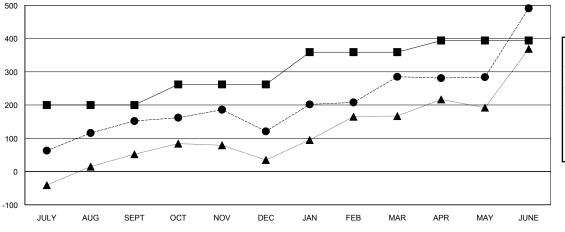

### GOALS AND ACTUAL MEMBERS CUMULATIVE

| DROPPED CLUBS: 5 |     |
|------------------|-----|
| DROPPED MEMBERS  |     |
| DECEASED         | 7   |
| CLUB CANCELLED   | 92  |
| OTHER            | 464 |
| TOTAL            | 563 |